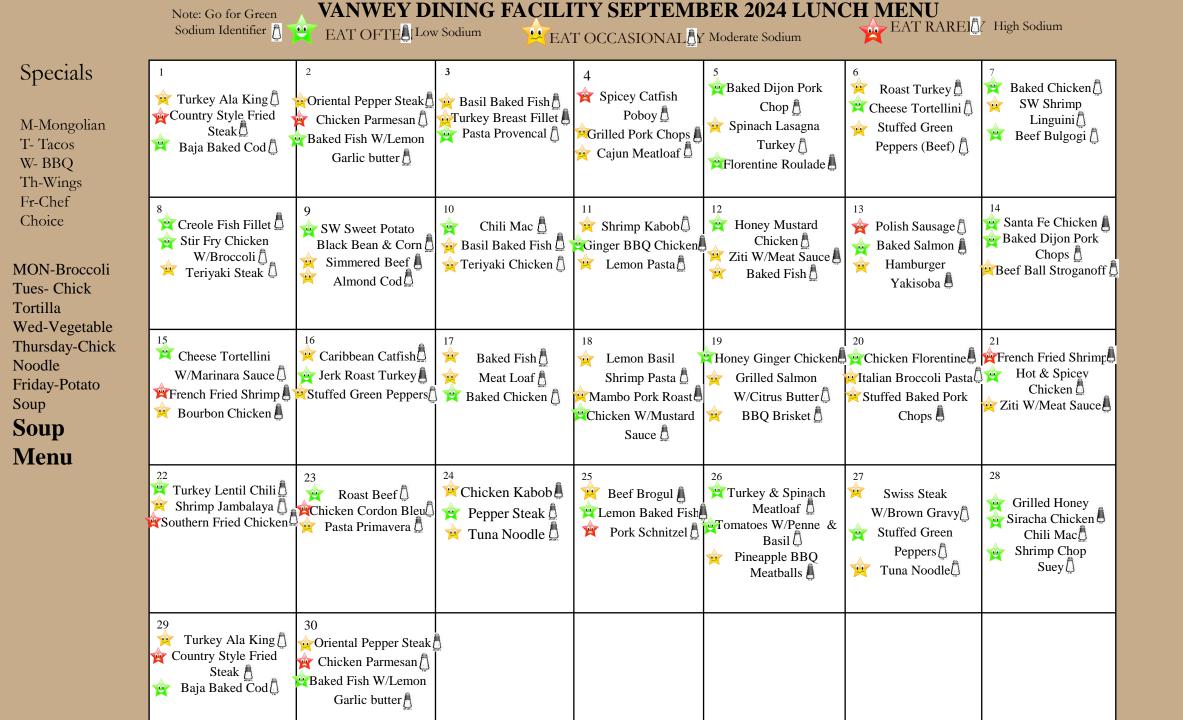

| Note: Go for ON ANWEY DINING FACILITY SEPTEMBER 2024 DINNER MENU                                    |                                                       |                                                                       |                                                                   |                                                                                                                                                                                                                                                                                                                                                                                                                                                                                                                                                                                                                                                                                                                                                                                                                                                                                                                                                                                                                                                                                                                                                                                                                                                                                                                                                                                                                                                                                                                                                                                                                                                                                                                                                                                                                                                                                                                                                                                                                                                                                                                                |                                                                               |                                                                               |                                                                            |
|-----------------------------------------------------------------------------------------------------|-------------------------------------------------------|-----------------------------------------------------------------------|-------------------------------------------------------------------|--------------------------------------------------------------------------------------------------------------------------------------------------------------------------------------------------------------------------------------------------------------------------------------------------------------------------------------------------------------------------------------------------------------------------------------------------------------------------------------------------------------------------------------------------------------------------------------------------------------------------------------------------------------------------------------------------------------------------------------------------------------------------------------------------------------------------------------------------------------------------------------------------------------------------------------------------------------------------------------------------------------------------------------------------------------------------------------------------------------------------------------------------------------------------------------------------------------------------------------------------------------------------------------------------------------------------------------------------------------------------------------------------------------------------------------------------------------------------------------------------------------------------------------------------------------------------------------------------------------------------------------------------------------------------------------------------------------------------------------------------------------------------------------------------------------------------------------------------------------------------------------------------------------------------------------------------------------------------------------------------------------------------------------------------------------------------------------------------------------------------------|-------------------------------------------------------------------------------|-------------------------------------------------------------------------------|----------------------------------------------------------------------------|
| Specials                                                                                            |                                                       |                                                                       | ow Sodium EAT                                                     |                                                                                                                                                                                                                                                                                                                                                                                                                                                                                                                                                                                                                                                                                                                                                                                                                                                                                                                                                                                                                                                                                                                                                                                                                                                                                                                                                                                                                                                                                                                                                                                                                                                                                                                                                                                                                                                                                                                                                                                                                                                                                                                                | <u>₿</u> Moderate Sodium                                                      |                                                                               | ELY 🗓 High Sodium                                                          |
|                                                                                                     | SUNDAY                                                | MONDAY                                                                | TUESDAY                                                           | WEDNESDAY                                                                                                                                                                                                                                                                                                                                                                                                                                                                                                                                                                                                                                                                                                                                                                                                                                                                                                                                                                                                                                                                                                                                                                                                                                                                                                                                                                                                                                                                                                                                                                                                                                                                                                                                                                                                                                                                                                                                                                                                                                                                                                                      | THURSDAY                                                                      | FRIDAY                                                                        | ŞATURDAY                                                                   |
| M-Mongolian T- Tacos W- BBQ Th-Wings Fr-Chef Choice                                                 | Swedish Meatballs  Polynesian Fillet  Smothered Steak | Pork Roast Tenderloin Tuna Noodles Savory Baked Chicken               | 3  → Baja Fish Taco  → Baked Mexican  Chicken  → Beef Stir Fry  → | Fish Onion Lemon Baked Simmered Beef Cajun Chicken                                                                                                                                                                                                                                                                                                                                                                                                                                                                                                                                                                                                                                                                                                                                                                                                                                                                                                                                                                                                                                                                                                                                                                                                                                                                                                                                                                                                                                                                                                                                                                                                                                                                                                                                                                                                                                                                                                                                                                                                                                                                             | Baked Salmon Pineapple BBQ Meatballs Honey Mustard Chicken Breast             | Turkey & Spinach Meatloaf (1) Crispy Oven Baked Chicken (1) Parmesan Fish (1) | Honey Ginger Chicken Salisbury Steak Cheese Manicotti                      |
| MON-Broccoli Tues- Chick Tortilla Wed-Vegetable Thursday-Chick Noodle Friday-Potato Soup  Soup Menu | Chicken Ala King ABaked Fish APasta Primavera         | Spaghetti W/Turkey Meat Sauce Baked Fish Tofu Vegetables              | Pork Roast Tenderloin  Baja Baked Cod  Pasta Provencal            | Marinated Tomatoes W/Penne & Basil                                                                                                                                                                                                                                                                                                                                                                                                                                                                                                                                                                                                                                                                                                                                                                                                                                                                                                                                                                                                                                                                                                                                                                                                                                                                                                                                                                                                                                                                                                                                                                                                                                                                                                                                                                                                                                                                                                                                                                                                                                                                                             | Hot & Spicey Chicken Pasta Toscano Cantonese Spareribs                        | Roast Beef () Shrimp Scampi () German Chicken Schnitzel                       | Salmon W/Maple Ginger Glaze  Stuffed Green Peppers (Beef)  Pasta Primavera |
|                                                                                                     | Beef Pot Pie Lemon Baked Fish Herb Baked Chicken      | 16  SW Sweet Potato Black Beans & Corn Beef Stew Chicken Breast Dijon | Grilled Pork Chops                                                | A BROWN                                                                                                                                                                                                                                                                                                                                                                                                                                                                                                                                                                                                                                                                                                                                                                                                                                                                                                                                                                                                                                                                                                                                                                                                                                                                                                                                                                                                                                                                                                                                                                                                                                                                                                                                                                                                                                                                                                                                                                                                                                                                                                                        | Crispy Oven Baked Chicken Roast Beef Parmesan Crusted Cod                     | Greek Lemon Turkey Pasta Savory Baked Chicken Oven Fried Fish                 | Beef Stir Fry Baked Stuffed Fish Chicken Bulgogi                           |
|                                                                                                     | Baked Dijon Pork Chop Chili Mac Lemon Pepper Catfish  | Turkey Nugget Beef & Corn Pie Bourbon Chicken                         | Sweet & Spicey Orange Salmon Cheese Tortellini Steak Ranchero     | Almond Cod Amond | 26  → BBQ Beef Cubes  → Chicken Enchilada  → Baked Florentine  Turkey Roulade | 27  Lasagna ☐  Chicken Cacciatore ☐  Italian Broccoli Pasta ☐                 | Jamaican Chicken Braised Spareribs Salisbury Grilled Chicken               |
|                                                                                                     | Swedish Meatballs Polynesian Fillet Smothered Steak   | 3 Pork Roast Tenderloin Tuna Noodles Baked Chicken                    |                                                                   |                                                                                                                                                                                                                                                                                                                                                                                                                                                                                                                                                                                                                                                                                                                                                                                                                                                                                                                                                                                                                                                                                                                                                                                                                                                                                                                                                                                                                                                                                                                                                                                                                                                                                                                                                                                                                                                                                                                                                                                                                                                                                                                                |                                                                               |                                                                               |                                                                            |